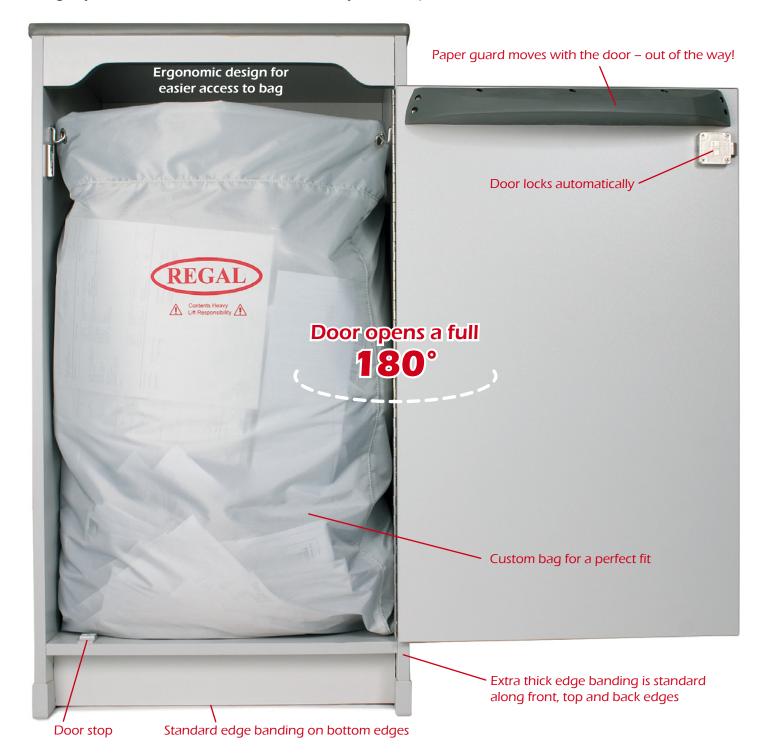

Door Mounted Paper Guide
Mounting the paper guide on the
door means it moves out of the way
when the door is opened, allowing
easier access to the Steady Bag™.
Patent pending.

Steady Hook™
Each Steady Hook
easily supports 200 lbs
without bending or pulling
out! Unique shape makes
taking Steady Bag™ in and
out easy. Patent pending.

Strong Piano Hinge
Our piano hinge runs
the full height of the
front door giving one
of the cabinet's most
crucial components
superior strength and
longevity. The door
opens a full 180° for

ne A high capacity flat bottomed bag is at the heart of every cabinet.

Two long handles make emptying easier. Made of heavy duty 430D fabric for years of use. Gray with screen printed logo makes it easy to reposition.