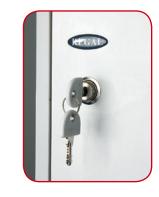

### Automatic Hafele® Lock

Unlock the door and go ahead and take the key out. Door locks automatically when closed, no time wasted locking the cabinet! Our cabinets and desk containers are keyed alike.