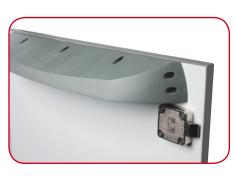

Door Mounted Paper Guide
Mounting the paper guide on the
door means it moves out of the way
when the door is opened, allowing
easier access to the Steady Bag™.
Patent pending.

Steady Hook™
Each Steady Hook
easily supports 200 lbs
without bending or pulling
out! Unique shape makes
taking Steady Bag™ in and
out easy. Patent pending.