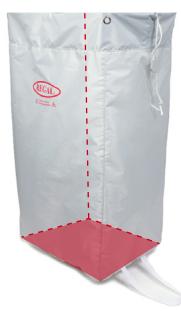

Strong Piano Hinge
Our piano hinge runs
the full height of the
front door giving one
of the cabinet's most
crucial components
superior strength and
longevity. The door
opens a full 180° for

ne A high capacity flat bottomed bag is at the heart of every cabinet.

Two long handles make emptying easier. Made of heavy duty 430D fabric for years of use. Gray with screen printed logo makes it easy to reposition.