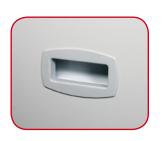

Door Mounted Paper Guide
Mounting the paper guide on the
door means it moves out of the way
when the door is opened, allowing
easier access to the Steady Bag™.
Patent pending.

Steady Hook™
Each Steady Hook
easily supports 200 lbs
without bending or pulling
out! Unique shape makes
taking Steady Bag™ in and
out easy. Patent pending.