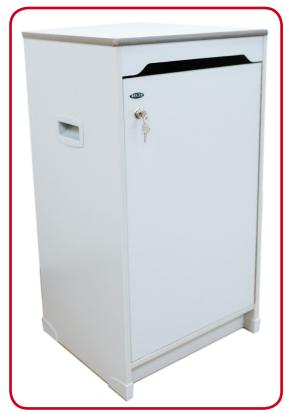

# Regal Ergo 35" Cabinet™

The innovative Regal Ergo Cabinet is the perfect product for effective document collection in the office. Besides its small footprint, the cabinet has many unique features like: a door mounted paper guard, hooks that won't bend or come out, locks that lock automatically, and a custom fit heavy duty bag. All help you to save time at every service call.

### Automatic Hafele® Lock

Unlock the door and go ahead and take the key out. Door locks automatically when closed, no time wasted locking the cabinet! Our cabinets and desk containers are keyed alike.