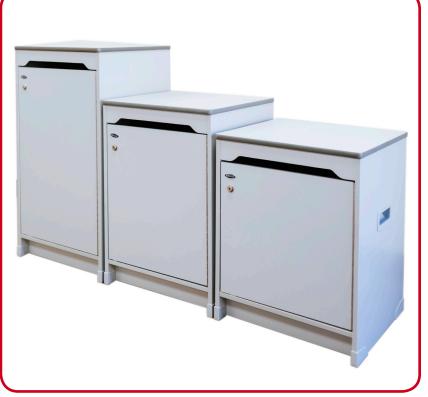

# **ADVANTAGE THROUGH INNOVATION**

Regal 35" Cabinet

Regal Line Up: 35", 27" and 24"

We started with a clean sheet of paper to create the best possible products for secure and effective document collection. Through research and interviews, we soon understood the shortcomings of the existing products and set out to solve those issues. We are proud of our products with their many new and innovative solutions that not only deliver class leading performance, but also promise you outstanding customer satisfaction.

### Why our customers love the REGAL so much!

2

- Blueprint for **rock solid construction**. The REGAL has both glue and dowel and cam lock construction for superior strength and durability. Competitors only use cam locks which become loose over time.
- The REGAL is the only cabinet with a **flat top** again for ultimate strength. Competitors have an in-laid top which is weaker and has is more susceptible to collapse when weight is put on top.
- Patented door mounted paper guard which swings away for faster service. Competitors have the old fashioned wooden boards to prevent entry. These boards scrape knuckles and make it slower to service. Plus, the REGAL can have a slightly shorter footprint because it does not need the extra height to accommodate the wooden boards.
- Patented stay in place bag hooks which allow the weight of the paper in the bag to fall against the bottom of the cabinet and not pull away from the sides like other cabinets.
- Original Ergo- Design featuring built in handles which allow for easier placement of the cabinet in the workplace. The handles minimize work place back injuries and soft tissue injuries through improper lifting.
- **Complete edge banding** on all sides of the cabinet to completely seal the edges.
- Corner protectors on all four bottom corners to prevent damage from vacuuming or floor mopping.
- **180-degree piano style door hinge** to allow for a full opening during service.
- The only square bottom collection baq which allow for a more complete fill and eliminates loose papers. Made of heavy duty 420 denier fabric with reinforced grommets, provides years of use.
- Comes completely assembled and individually boxed for safe delivery.
- Dimensions (inches) 19W x I7D x 35H
- Capacity: up to 90 lbs. (41 kg); fully compliant with The Joint Commission
- Three sizes: 35" tall, 27" tall and 24" tall.