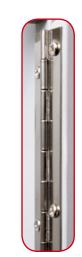

Strong Piano Hinge
Our piano hinge runs
the full height of the
front door giving one
of the cabinet's most
crucial components
superior strength and
longevity. The door
opens a full 180° for

ne A high capacity flat bottomed bag is at the heart of every cabinet.