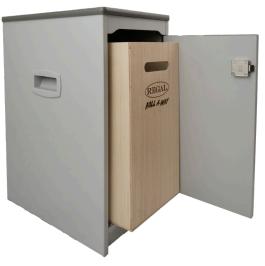

# The NEW REGAL Roll A-Way

Introducing the new REGAL Roll A-Way. The most convenient shred cabinet in the industry. It is built for the new office environment. The REGAL Roll A-Way is a lightweight, practical cabinet. It has all the proven features of the REGAL console with industry first rolling casters and an easy to service wooden box.

#### PRODUCT SPECIFICATIONS

- Space saving, slim design 12" wide x 17" deep x 24" high
- Functional: holds approximately 50+ lbs. of paper
- Easy to place: grab it by the handles to roll it under a desk or roll it out as a seat, the casters will hold up to 500 lbs.

The REGAL Roll A-Way is the most convenient shred cabinet in the industry.

- It is built for the new workplace
- Lightweight, functionally focused and practical
- It is unique in the industry

#### **BEST IN CLASS**

- The industry's first collection container made from 100% sustainable, durable natural wood material.
- The only shred cabinet in the industry with "ease of use casters".
- Perfect size: an attractive solution for the modern office.