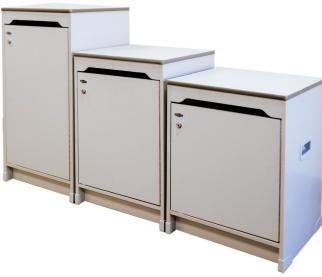

#### RATED #1 BY OUR CUSTOMERS,

the Roll A-Way comes from the REGAL line of Cabinets. Your customers deserve the best with the good looks and toughness of the REGAL Ergo Cabinets.

It's no surprise that the REGAL Ergo Cabinets are the #1 Choice of Our Customers.

## **RATED #1 BY OUR CUSTOMERS**

The REGAL lineup of cabinets grows stronger:

**REGAL Roll A-Way** 

REGAL Line Up: 35", 27" and 24"

American Container Equipment and Supplies, LLC PO Box 70483, Marietta, GA 30007 Tel: 770.971.6042 www.acesllcusa.com